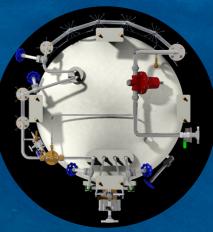

-india.com

### TECHNICAL SPECIFICATION



#### **ADVANTAGES**

Cryo cylinder is mainly used for transportation and storage of liquid oxygen, liquid nitrogen, liquid argon, liquefied natural gas, and liquid carbon dioxide.

- 2.Adopt high vacuum multi-layer insulation method to ensure low evaporation rate.
- 3. The built-in vaporizer automatically provides 100Nm3/h of stable and continuous gas.
- 4. The gas-saving device preferentially uses the over-pressure gas in the gas phase space.
- 5.Adopt international common CGA standard joints, all imported valve Rego/Mack/Bestobell configuration.
- 6.The unique shock-absorbing ring design meets frequent transportation requirements.
- 7. Applicable to: electronics, scientific research, chemical industry, welding, LNG supply and other industries.



Bottom View of Tank

### **ADVANTAGES**

- ·Extremely low-pressure drop
- ·Minimal heat input when unit non-operational
- ·Heater casting replaceable without breaking into fluid passages
- No frost build-up around heater terminals



info@cryogenius-india.com www.cryogenius-india.com **Factory Address:** 

No.143, Sidco women Industrial Estate
Kattur Village, Tirumulavoil, Chennai-600062

Contact number: 044 - 26360068