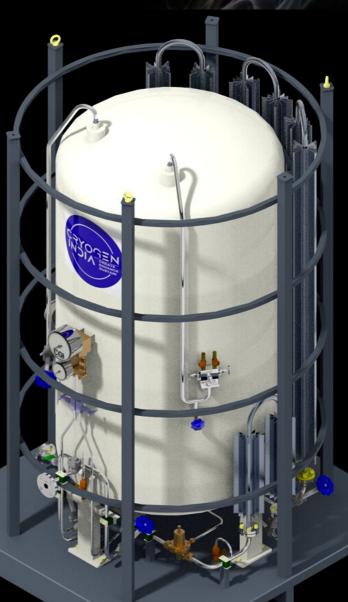

### STANDARD FEATURES

- 1. Modular design, Easy to move with Forklift under the size suitable for transportation, lower C.G and better stability
- 2. The overall skid-mounted integration, pre-commissioning will be done in 4 Hrs time, improves product reliability;
- 3. Compact design and small footprint;
- 4. Efficient gasification, continuous gas supply with inbuilt regulation system:
- 5. Combined with the self-developed IC card system and remote transmission system, it can realize remote monitoring of operation status and security monitoring.
- 6.All tanks are cold shock tested @ factory and monitored the pressure rise for 24 Hrs

## **CRYO TANK** 1KL 17/23/36 BAR

info@cryogenius-india.com www.cryogenius-india.com

### TECHNICAL SPECIFICATION

#### **ADVANTAGES**

Cryo cylinder is mainly used for transportation and storage of liquid oxygen, liquid nitrogen, liquid argon, liquefied natural gas, and liquid carbon dioxide.

- 2.Adopt high vacuum multi-layer insulation method to ensure low evaporation rate.
- 3. The built-in vaporizer automatically provides 100Nm3/h of stable and continuous gas.
- 4. The gas-saving device preferentially uses the over-pressure gas in the gas phase space.
- 5.Adopt international common CGA standard joints, all imported valve Rego/Mack/Bestobell configuration.
- 6.The unique shock-absorbing ring design meets frequent transportation requirements.
- 7. Applicable to: electronics, scientific research, chemical industry, welding, LNG supply and other industries.