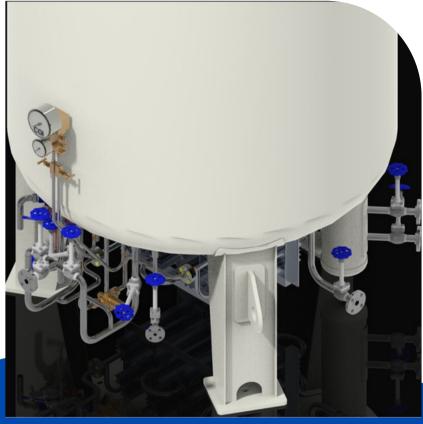

#### CHARACTERISTICS OF THE STORAGETANK (INNER TANK)

- Made of austenistic stainless steel.
- Maximum working pressure: 17 bar, 23 bar, 37 bar(other on request)

# CHARACTERISTICS OF CASING (OUTER TANK AND VACUUM CHAMBER)

- Made of carbon steel (the zones throughwhich pipes pass are in austenitic stainlesssteel)
- Protected against pressure in intermediatechamber.
- With vacuum measuring connection.
- Maximum allowable vacuum in chamber: ab-solute.

### **VERTICAL CRYOGENIC TANK**

- Capacity: from 3 to 60 m3
- Contents: LIN,LOX,LNG, AR, He, CO2
- Design pressure: from 5 to 44 bar
- Design temperature: as content
- AIRGAS & LNG Equipment

Millipore Test for O2